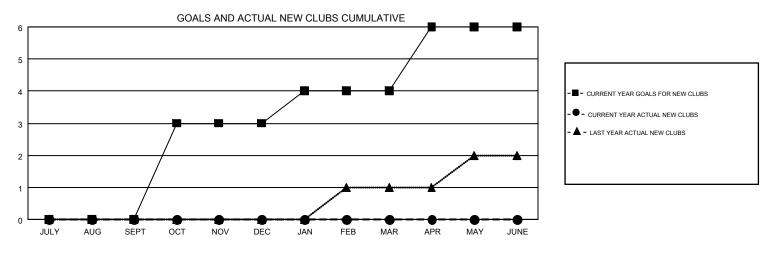

## GMT MONTHLY MEMBERSHIP PROGRESS REPORT

Results as of: 9/30/2019

Multiple District 34

LOCATION: ALABAMA

GMT CA 1

| Clubs                 |               |           |               | Members               |                           |                         |                                                    |  |
|-----------------------|---------------|-----------|---------------|-----------------------|---------------------------|-------------------------|----------------------------------------------------|--|
| RESULTS FOR 2019-2020 |               |           |               | RESULTS FOR 2019-2020 |                           |                         |                                                    |  |
| QUARTER               | NEW CLUB GOAL | NEW CLUBS | DROPPED CLUBS | QUARTER               | MEMBER GROWTH NET<br>GOAL | MEMBER GROWTH<br>ACTUAL | DROPPED<br>MEMBERS ACTUAL<br>(including transfers) |  |
| JULY/AUG/SEPT         | 0             | 0         | 0             | JULY/AUG/SEPT         | 80                        | 85                      | 81                                                 |  |
| OCT/NOV/DEC           | 3             | 0         | 0             | OCT/NOV/DEC           | 100                       | 0                       | 0                                                  |  |
| JAN/FEB/MAR           | 1             | 0         | 0             | JAN/FEB/MAR           | 75                        | 0                       | 0                                                  |  |
| APR/MAY/JUNE          | 2             | 0         | 0             | APR/MAY/JUNE          | 100                       | 0                       | 0                                                  |  |