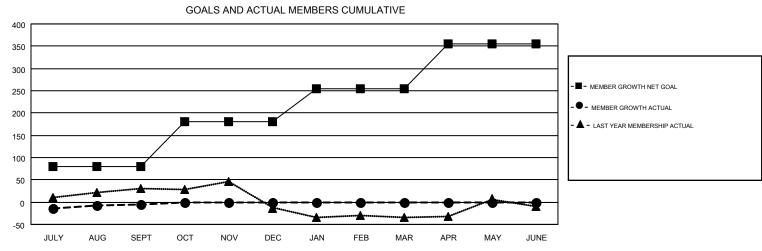

## GMT MONTHLY MEMBERSHIP PROGRESS REPORT

Results as of: 9/30/2019

Multiple District 34

LOCATION: ALABAMA

GMT CA 1

| Clubs                 |               |           |               | Members               |                           |                         |                                                    |  |
|-----------------------|---------------|-----------|---------------|-----------------------|---------------------------|-------------------------|----------------------------------------------------|--|
| RESULTS FOR 2019-2020 |               |           |               | RESULTS FOR 2019-2020 |                           |                         |                                                    |  |
| QUARTER               | NEW CLUB GOAL | NEW CLUBS | DROPPED CLUBS | QUARTER               | MEMBER GROWTH NET<br>GOAL | MEMBER GROWTH<br>ACTUAL | DROPPED<br>MEMBERS ACTUAL<br>(including transfers) |  |
| JULY/AUG/SEPT         | 0             | 0         | 0             | JULY/AUG/SEPT         | 80                        | 85                      | 81                                                 |  |
| OCT/NOV/DEC           | 3             | 0         | 0             | OCT/NOV/DEC           | 100                       | 0                       | 0                                                  |  |
| JAN/FEB/MAR           | 1             | 0         | 0             | JAN/FEB/MAR           | 75                        | 0                       | 0                                                  |  |
| APR/MAY/JUNE          | 2             | 0         | 0             | APR/MAY/JUNE          | 100                       | 0                       | 0                                                  |  |